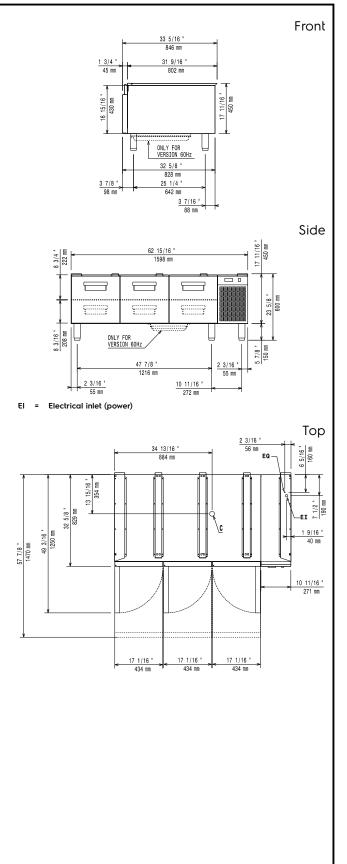

### Electric

| Supply voltage:<br>Electrical power max:<br>Total Watts:<br>Plug type: | 220-230 V/1N ph/50 Hz<br>0.44 kW<br>0.44 kW<br>CE-SCHUKO |
|------------------------------------------------------------------------|----------------------------------------------------------|
| Key Information:                                                       |                                                          |
| External dimensions, Width:                                            | 1600 mm                                                  |
| External dimensions, Depth:                                            | 830 mm                                                   |
| External dimensions, Height:                                           | 600 mm                                                   |
| Net weight:                                                            | 143 kg                                                   |
| Shipping weight:                                                       | 164 kg                                                   |
| Shipping height:                                                       | 840 mm                                                   |
| Shipping width:                                                        | 1040 mm                                                  |
| Shipping depth:                                                        | 1700 mm                                                  |
| Shipping volume:                                                       | 1.49 m³                                                  |
| Gross capacity:                                                        | 240 lt                                                   |
|                                                                        |                                                          |